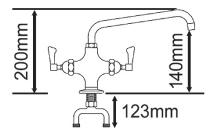

## MAINTENANCE & CLEANING

Cleaning chrome: Do not use abrasive, chlorine or acid-based cleaning products. Avoid contact with concentrated bleach. Clean with soapy water using a cloth or sponge.

Dimensions are in millimeters. If a CAD file is required please visit www.mechline.com.